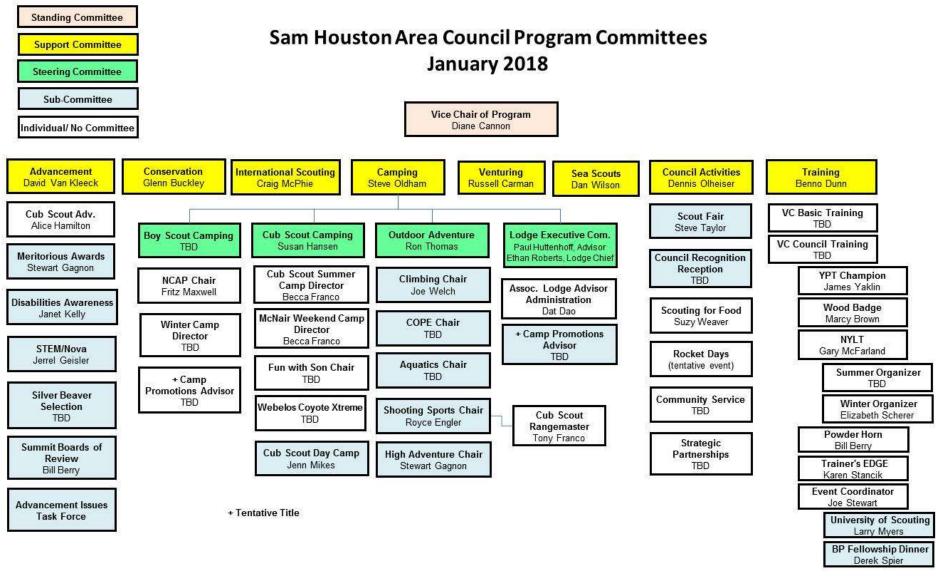

# **Program Function**

The program committees of Sam Houston Area Council include:

- Activities & Civic Service
- Advancement
- Camping
- Training

- Conservation
- International
- Sea Scouts
- Venturing

Most of these committees include sub-committees, which may not exist at the district level.